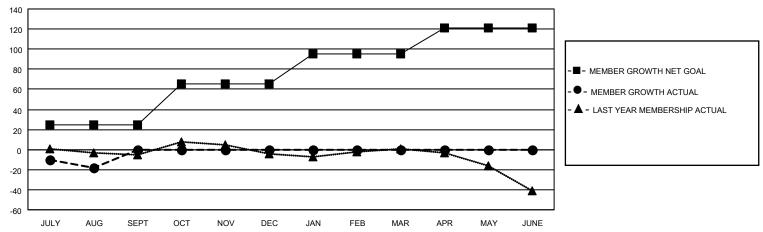

#### GOALS AND ACTUAL MEMBERS CUMULATIVE

| DROPPED CLUBS: 0 |    | 9 CLUBS OF 52 ADDED 1 OR MORE<br>NEW MEMBERS | GENDER DISTRIBUTION  MALE 863 (62.63%) |              |     |
|------------------|----|----------------------------------------------|----------------------------------------|--------------|-----|
| DROPPED MEMBERS  |    |                                              | FEMALE                                 | 515 (37.37%) |     |
| DECEASED         | 4  | CLICK HERE FOR CUMULATIVE                    | TOTAL FAMILY UNIT MEMBERS              |              | 327 |
| CLUB CANCELLED   | 0  | MEMBERSHIP DATA                              |                                        | 0.000//0.000 | 172 |
| OTHER            | 29 |                                              | FAMILY MEMBERS PAYING HALF DUES        |              | 172 |
| TOTAL            | 33 |                                              |                                        |              |     |